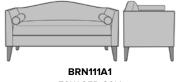

# buronzo Bench

Kwalu's Buronzo Bench is a modern interpretation of vintage bench seating. The raised curved back is a throwback to a bygone era. The distinctive flared arms, seat and back, all outlined in luxurious piping, make this classic perfect for any setting today. The bolster pillows, also edged in piping, are attached to the Buronzo Bench. The piping on this bench is optional.

Model: BRN111A1 52W 25D 30H 37.5SW 19SD 19SH 26AH