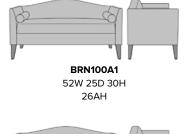

Model: BRN111A1 52W 25D 30H 37.5SW 19SD 19SH 26AH

## Statement of Line

26AH

52W 25D 30H

52W 25D 30H 26AH

52W 25D 30H 26AH

52W 25D 30H 26AH

52W 25D 30H 26AH