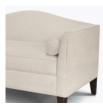

# buronzo Bench

Kwalu's Buronzo Bench is a modern interpretation of vintage bench seating. The raised curved back is a throwback to a bygone era. The distinctive flared arms, seat and back, all outlined in luxurious piping, make this classic perfect for any setting today. The bolster pillows, also edged in piping, are attached to the Buronzo Bench. The piping on this bench is optional.

**Concealed Cleanout** 

Concealed cleanout eliminates a debris build-up behind the seat cushion

**Optional Piping** 

Optional piping available on arms, back and seat cushion.

**Optional Nail Head** Trim

Optional nail head trim available on arm fronts and around base only.