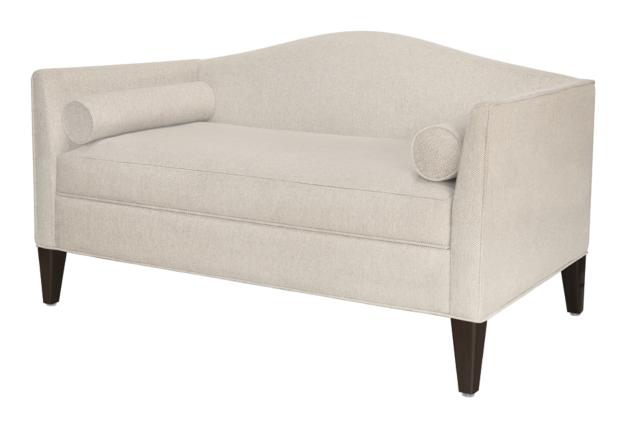

# buronzo Bench

Kwalu's Buronzo Bench is a modern interpretation of vintage bench seating. The raised curved back is a throwback to a bygone era. The distinctive flared arms, seat and back, all outlined in luxurious piping, make this classic perfect for any setting today. The bolster pillows, also edged in piping, are attached to the Buronzo Bench. The piping on this bench is optional.

Model: BRN111A1 52W 25D 30H 37.5SW 19SD 19SH 26AH