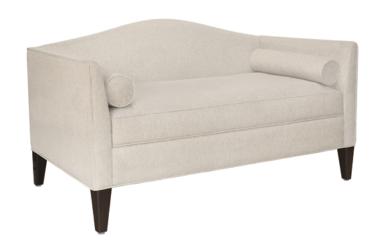

# buronzo Bench

Kwalu's Buronzo Bench is a modern interpretation of vintage bench seating. The raised curved back is a throwback to a bygone era. The distinctive flared arms, seat and back, all outlined in luxurious piping, make this classic perfect for any setting today. The bolster pillows, also edged in piping, are attached to the Buronzo Bench. The piping on this bench is optional.

Model: BRN111A1 52W 25D 30H 37.5SW 19SD 19SH 26AH