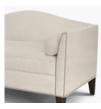

# buronzo Bench

Kwalu's Buronzo Bench is a modern interpretation of vintage bench seating. The raised curved back is a throwback to a bygone era. The distinctive flared arms, seat and back, all outlined in luxurious piping, make this classic perfect for any setting today. The bolster pillows, also edged in piping, are attached to the Buronzo Bench. The piping on this bench is optional.

**Concealed Cleanout** 

Concealed cleanout eliminates a debris build-up behind the seat cushion

**Optional Piping** 

Optional piping available on arms, back and seat cushion.

**Optional Nail Head** Trim

Optional nail head trim available on arm fronts and around base only.